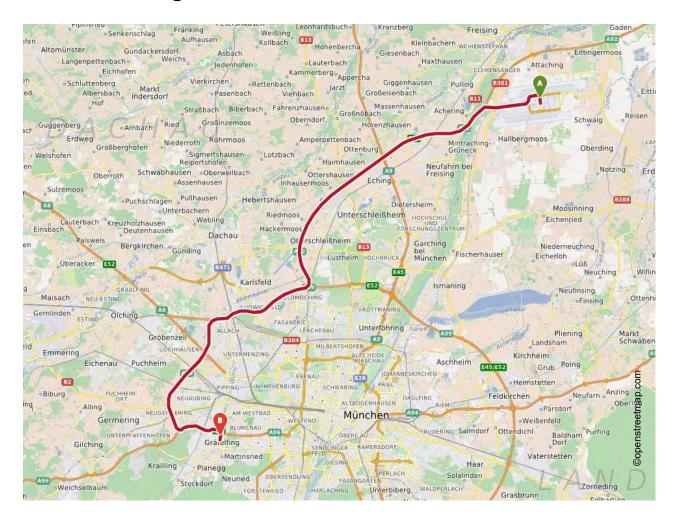

## How to get to CALORIC:

## CALORIC Anlagenbau GmbH • Lohenstraße 12 • 82166 Gräfelfing • Tel. +49 (0)89 89 819-0 www.caloric.com • info@caloric.com

When arriving by car from the airport: Take the A92 highway direction to motorway interchange Neufahrn and Munich. Change at connection point 11 to motorway Munich-Feldmoching to highway A99 direction "Lindau" and "Munich West". At motorway interchange 35 "München Südwest" (Munich South-West) follow the blue signs (A96) to München Zentrum (Munich Centre). Leave A96 at exit "Gräfelfing" (No. 36). Follow the street straight forward until you reach the second traffic lights. There, turn left into Pasinger Straße and drive ahead until you reach Lohenstraße on the left hand side. Turn left until you reach the Caloric building on the right hand side at Lohenstraße No.12.